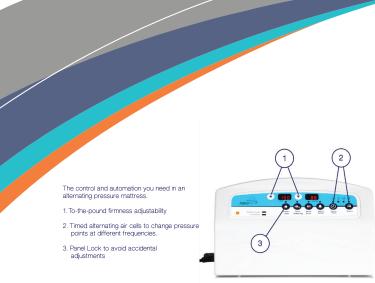

The fully customizable digital pump adjusts air flow and pressure redistribution to individual patient requirements while diagnostic alarm settings inform caregivers when patient attention is required.

#### Features and Benefits:

- Digital controls
- Intuitive 20" digital LED screen displays weight and pressure
- · Automatic pressure control maximizes offloading
- Ultra-silent design delivers noise levels less than 20 dB
- Double pump cores provide maximum air output
- · Audio and visual alarms
- Aluminum pump core case accelerates heat dissipation and minimizes vibration
- Static-mode alarm ensures return to alternating pressure mode
- Multiple settings suit every need, including lock mode, sitting mode, remote control, auto firm and more
- · Remote control
- Waterproof quilted top cover provides four-way way stretch and zipper closure