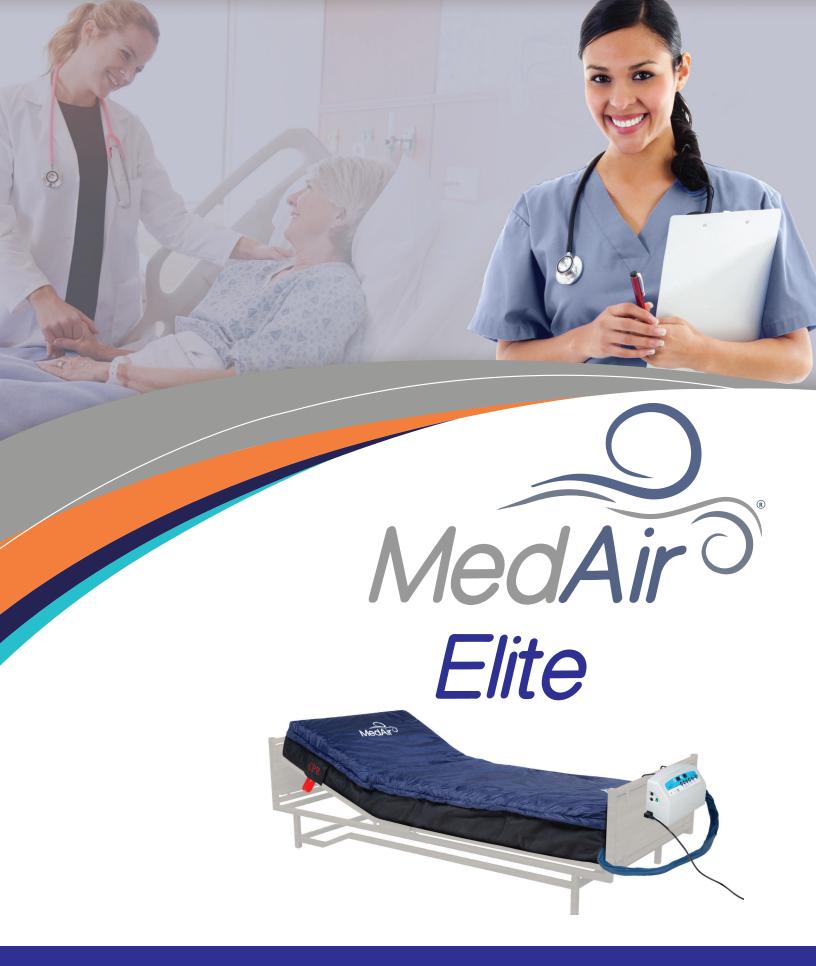

# Elite

## Product Description:

The MedAir Elite Dual Therapy Group II mattress system delivers immersive alternating pressure and low air loss micro-climate management in a versatile and cost-effective design.

#### **Product Details:**

Product code: MA-M4P8-US

HCPCS: E0277